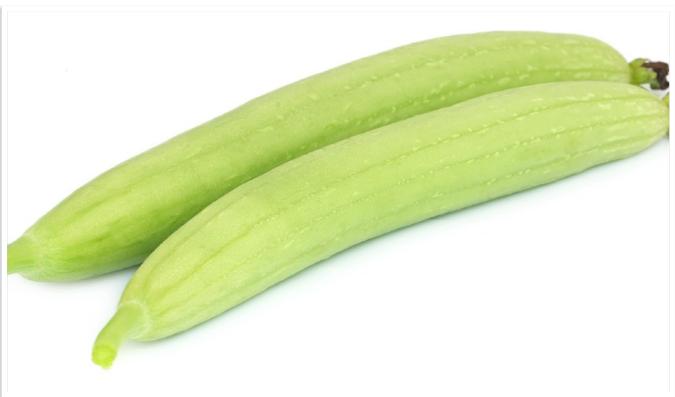

## **GheeTorai - 7103 Hybrid Sponge-Gourd**

## Variety Highlights

1. Light Green fruit with Smooth Surface 2. Mature Fruit: 20-25 cm, 3-3.5cm dia., ~150 gm\* 3. Long Cylindrical, Spongy fruit 4. First cutting ~50 days\* 5. Prolific grower - More yield 6. Healthy Vine, Spreading type plant