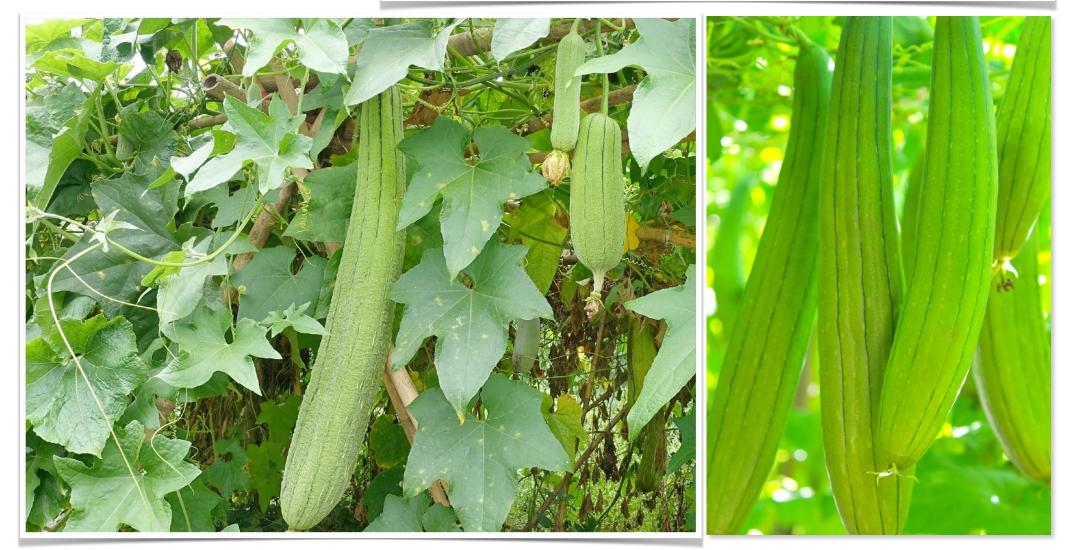

## **GheeTorai - 7103 Hybrid Sponge-Gourd**

## Variety Highlights

1. Light Green fruit with Smooth Surface 2. Mature Fruit: 20-25 cm, 3-3.5cm dia., ~150 gm\* 3. Long Cylindrical, Spongy fruit 4. First cutting ~50 days\* 5. Prolific grower - More yield 6. Healthy Vine, Spreading type plant